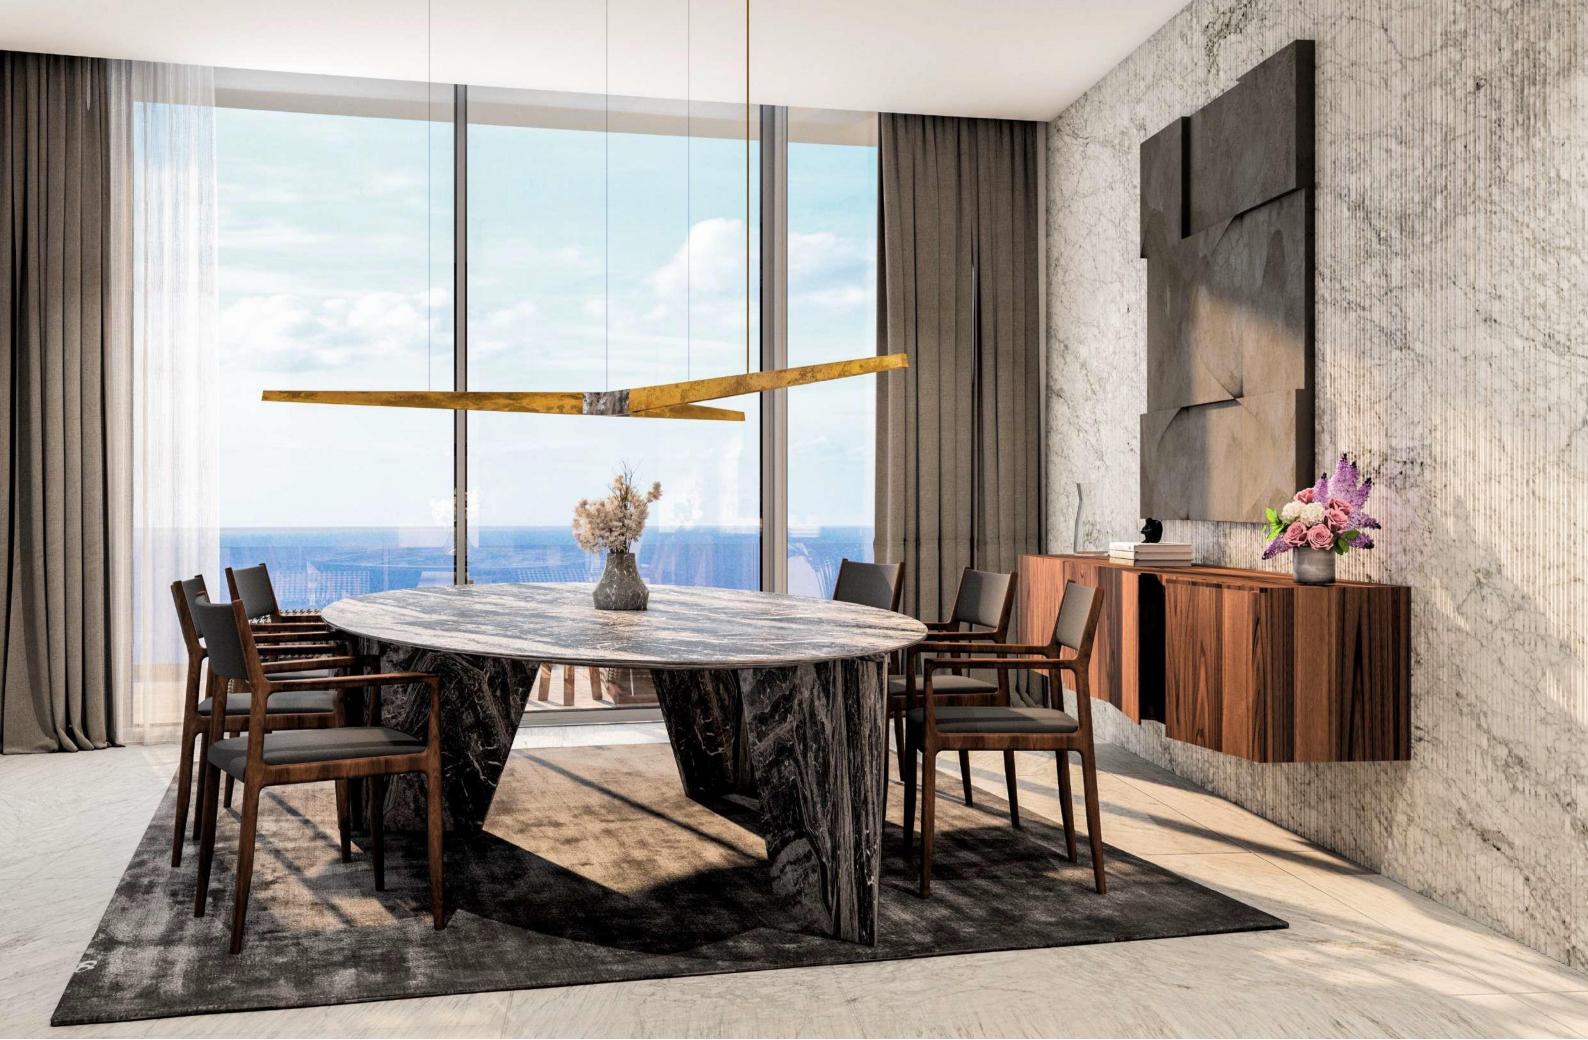

Exclusively occupying 3 levels the penthouse offers the perfect entertaining space and spectacular living quarters that unrivalled in Cyprus.

### PAFILIA ONE | SKY PENTHOUSE

Level 35, Penthouse 1<sup>st</sup> level.

### PAFILIA ONE | SKY PENTHOUSE

### PAFILIA ONE | SKY PENTHOUSE

Level 37, Penthouse 3<sup>rd</sup> level.