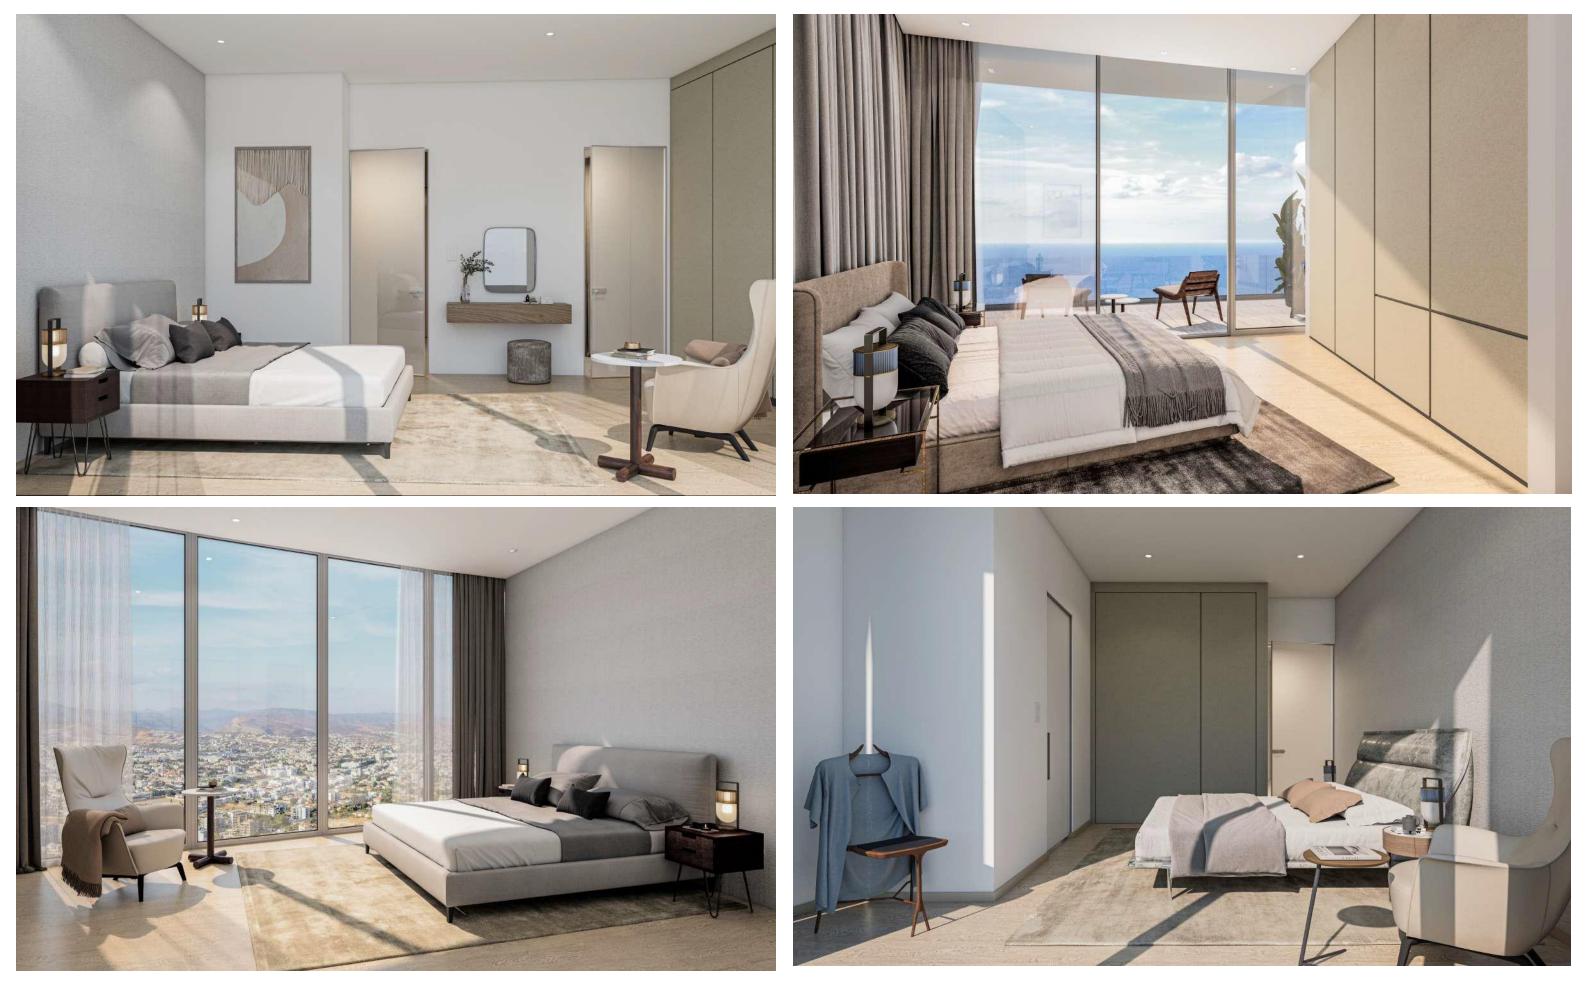

### LUXURIOUS AND COMFORTABLE BEDROOMS

Master bedroom with large walk-in wardrobe and spa-inspired bathroom.