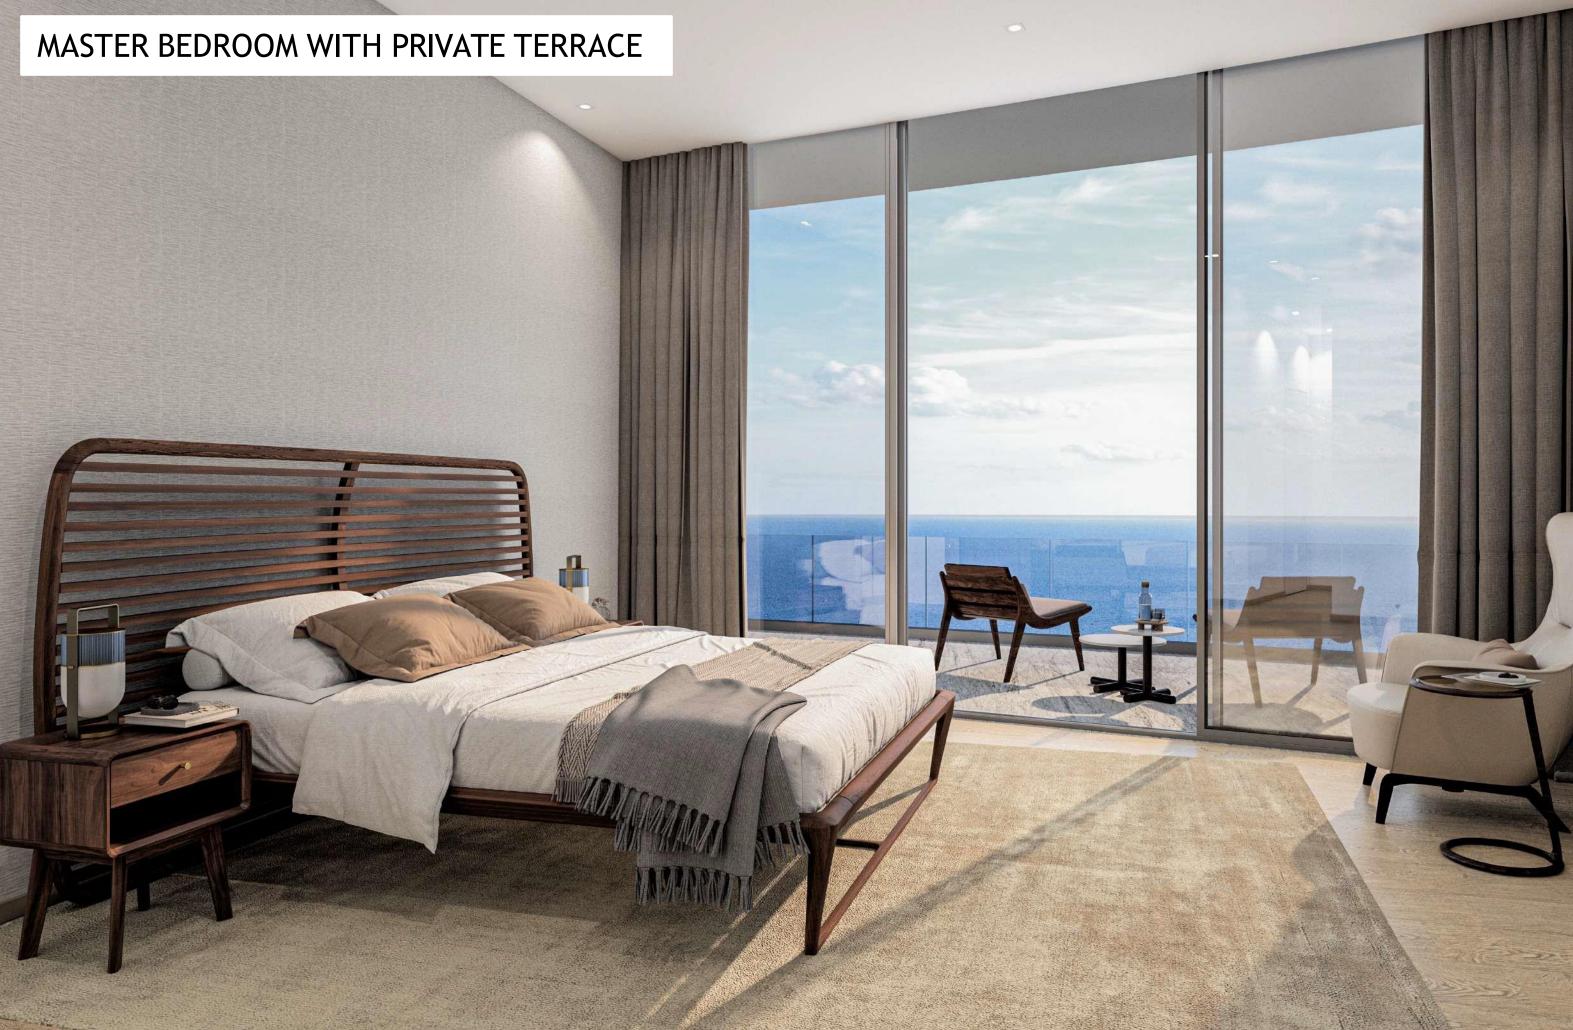

### LUXURIOUS AND COMFORTABLE BEDROOMS

Master bedroom with large walk-in wardrobe and spa-inspired bathroom.