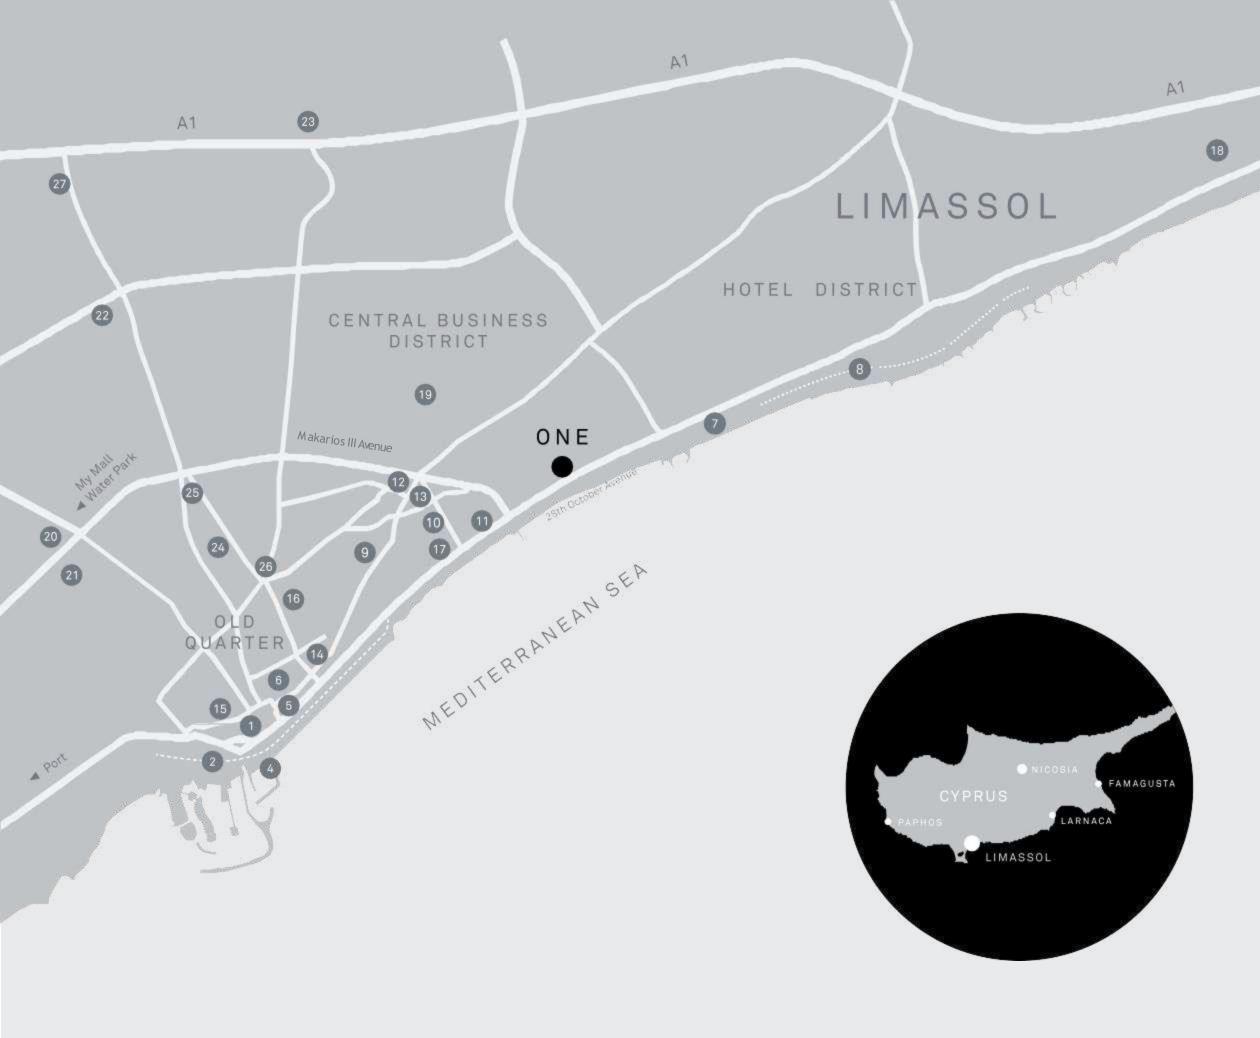

### PRIME LOCATION

3

#### IN TERNATIONAL AI RPORTS Larnaca Airport 45 min Paphos Airport 53 min

Promenade Beach Path

#### PLACES OF INTEREST

- 1. Limassol Castle
- 2. Limassol Marina
- 3. St Raphael Marina
- 4. Old Port
- 5. Cathedral
- 6. City Hall
- 7. Limassol Nautical Club
- 8. Watersports Club

#### GALLERIES,

MUSEUMS, THEATRE

- 9. Cyprus Theatre Museum
- 10. Municipal Gardens Theatre
- 11. Municipal Art Gallery
- 12. Miho Art Gallery
- 13. Archaeological Museum
- 14. Carob Mill Museum
- 15 Gallery Morfi
- 16. Rialto Theatre
- 17. Municipal Gardens
- 18. Amathus Archeological site

#### EDUCATION

19. Foley's Grammar School

- 20. American Academy School
- 21. Logos School of English Education
- 22. Pascal English School
- 23. The Grammar School
- 24. Cyprus University of Technology
- 25 Intercollege Limassol
- 26. The Cyprus Academy of Art
- 27. Cyprus Institute of Marketing