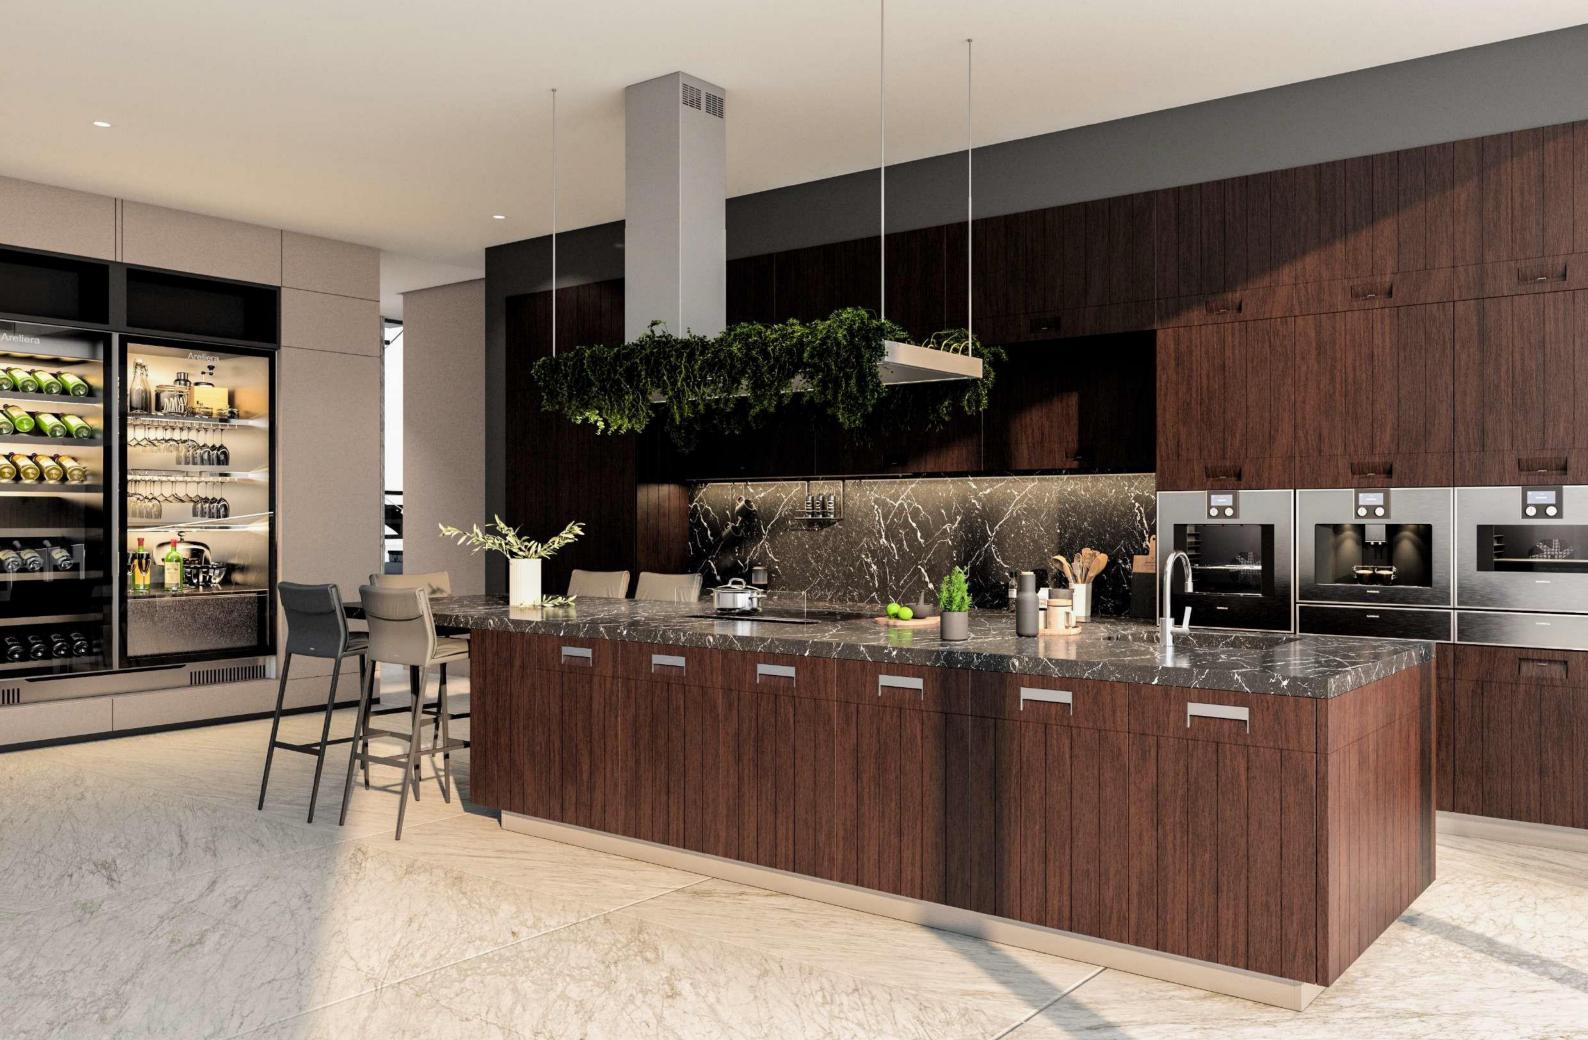

Exclusively occupying 3 levels the penthouse offers the perfect entertaining space and spectacular living quarters that unrivalled in Cyprus.

### PAFILIA ONE | SKY PENTHOUSE

Level 35, Penthouse 1<sup>st</sup> level.

### PAFILIA ONE | SKY PENTHOUSE

### PAFILIA ONE | SKY PENTHOUSE

Level 37, Penthouse 3<sup>rd</sup> level.