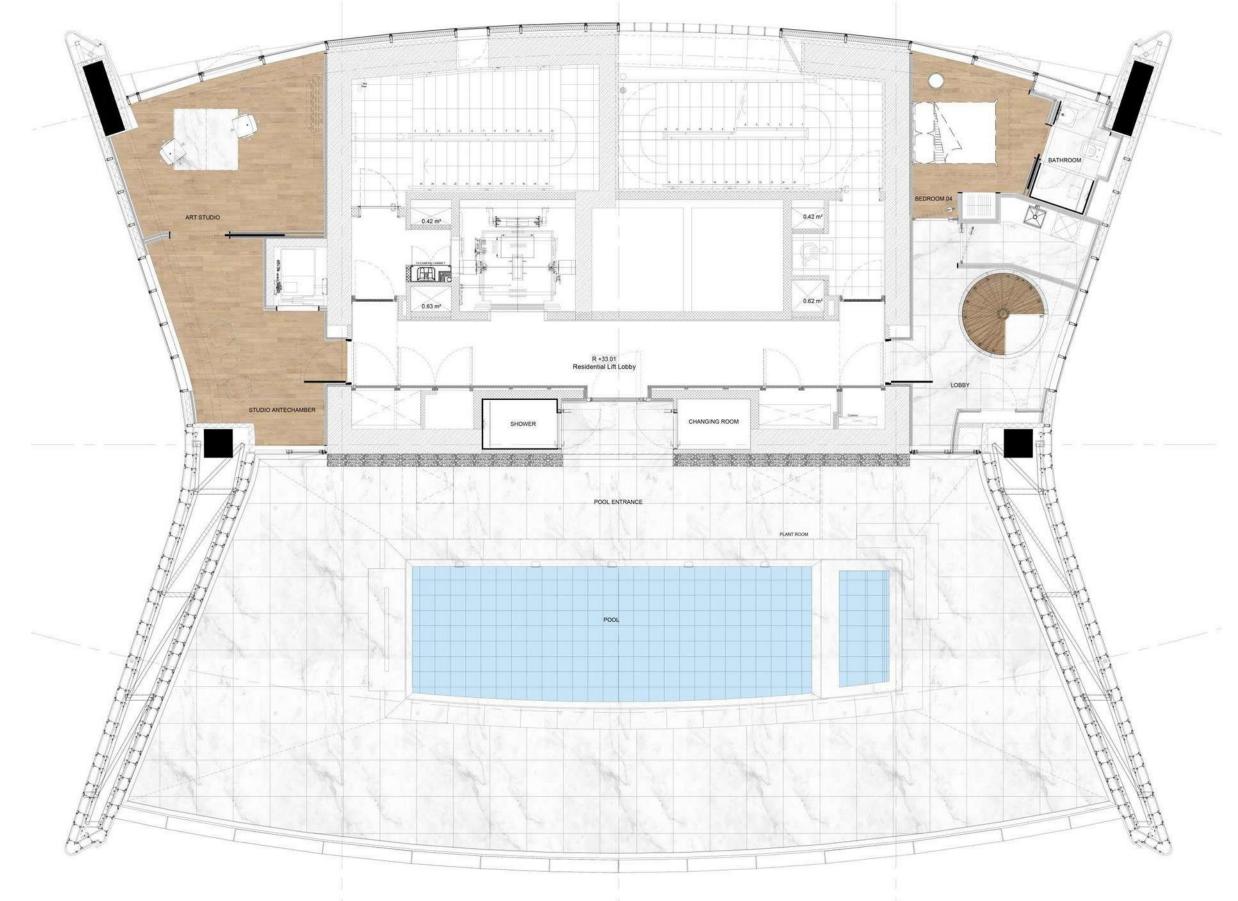

### PAFILIA ONE | SKY PENTHOUSE

Level 37, Penthouse 3<sup>rd</sup> level.

### POOL AND JACUZZI ON THE 37<sup>TH</sup> FLOOR

GYM & SAUNA