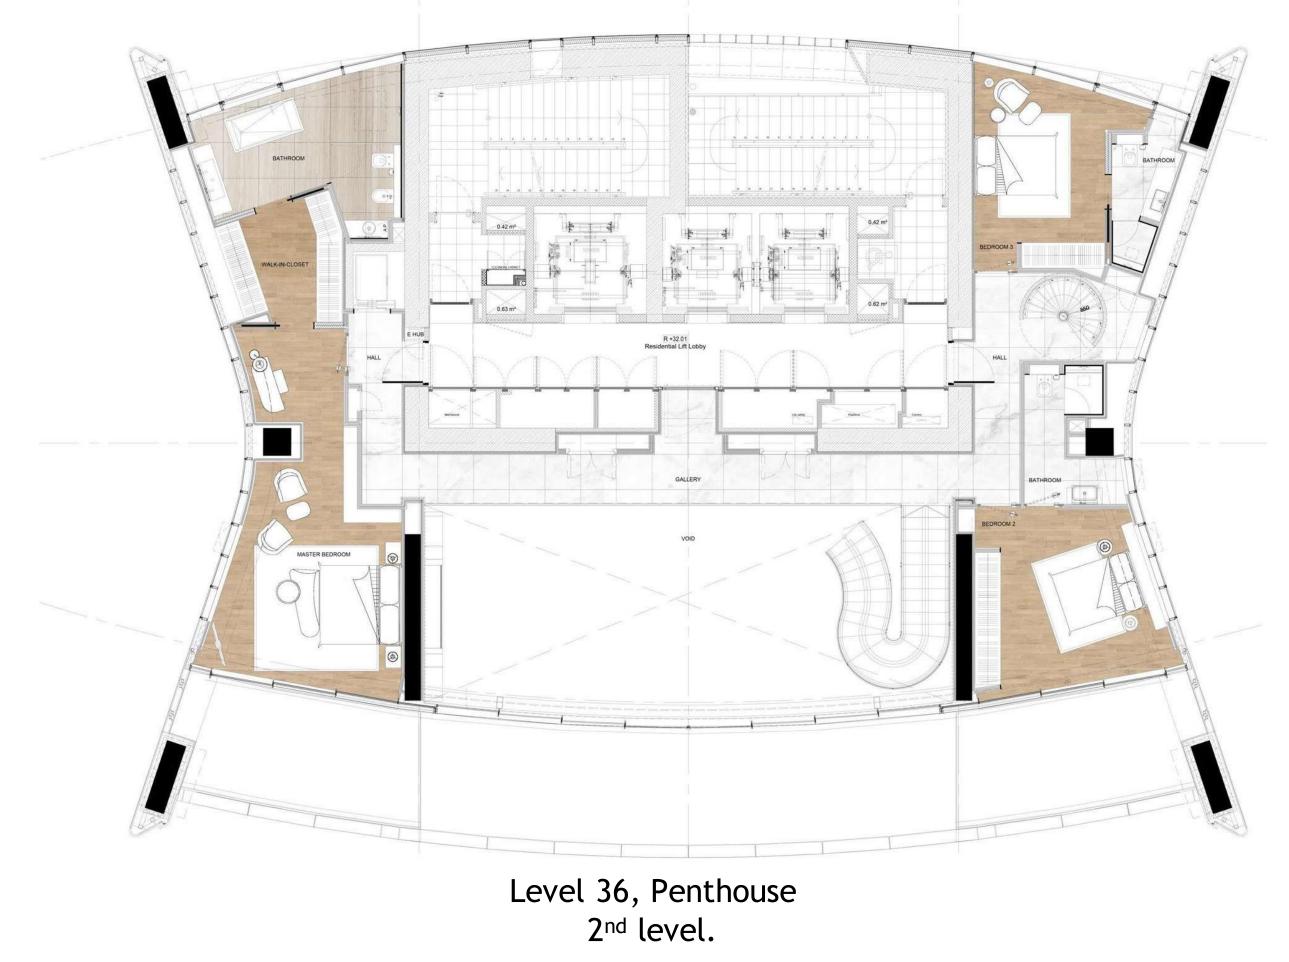

|  |  |  |  |  |  |
| 1       |              |      |  |  |  |  |  |  |
|         | POOL SPA BAR |      |  |  |  |  |  |  |
|         | RETAIL       |      |  |  |  |  |  |  |
| PARKING |              |      |  |  |  |  |  |  |
| PARKING |              |      |  |  |  |  |  |  |

25 24 23

22

12 11

10

9

8

7 6

5

PODIUM

-2

-3

MEZZANINE G

SERVICE FLOOR



- 3 BED D 2 BED A 2 BED B
- THE PENTHOUSE SKY VILLA 4 BED DUPLEX SKY VILLA 3 BED DUPLEX A SKY VILLA 3 BED DUPLEX B SKY RESIDENCES 4 BED 4 BED 3 BED A 3 BED B ) з BED C



Exclusively occupying 3 levels the penthouse offers the perfect entertaining space and spectacular living quarters that unrivalled in Cyprus.

# are

### PAFILIA ONE | SKY PENTHOUSE



Level 35, Penthouse 1<sup>st</sup> level.

### PAFILIA ONE | SKY PENTHOUSE



### PAFILIA ONE | SKY PENTHOUSE



Level 37, Penthouse 3<sup>rd</sup> level.



















### LUXURIOUS AND COMFORTABLE BEDROOMS





Master bedroom with large walk-in wardrobe and spa-inspired bathroom.







### POOL AND JACUZZI ON THE 37<sup>TH</sup> FLOOR











GYM & SAUNA

## SOUTH VIEW

A REAL PROPERTY AND A REAL PROPERTY A REAL PRO

and the second of the



### SOUTH-WEST VIEW







# NORTH-EAST VIEW



## NORTH-EAST VIEW





### PRIME LOCATION

3

#### IN TERNATIONAL AI RPORTS Larnaca Airport 45 min Paphos Airport 53 min

Promenade Beach Path

#### PLACES OF INTEREST

- 1. Limassol Castle
- 2. Limassol Marina
- 3. St Raphael Marina
- 4. Old Port
- 5. Cathedral
- 6. City Hall
- 7. Limassol Nautical Club
- 8. Watersports Club

#### GALLERIES,

MUSEUMS, THEATRE

- 9. C