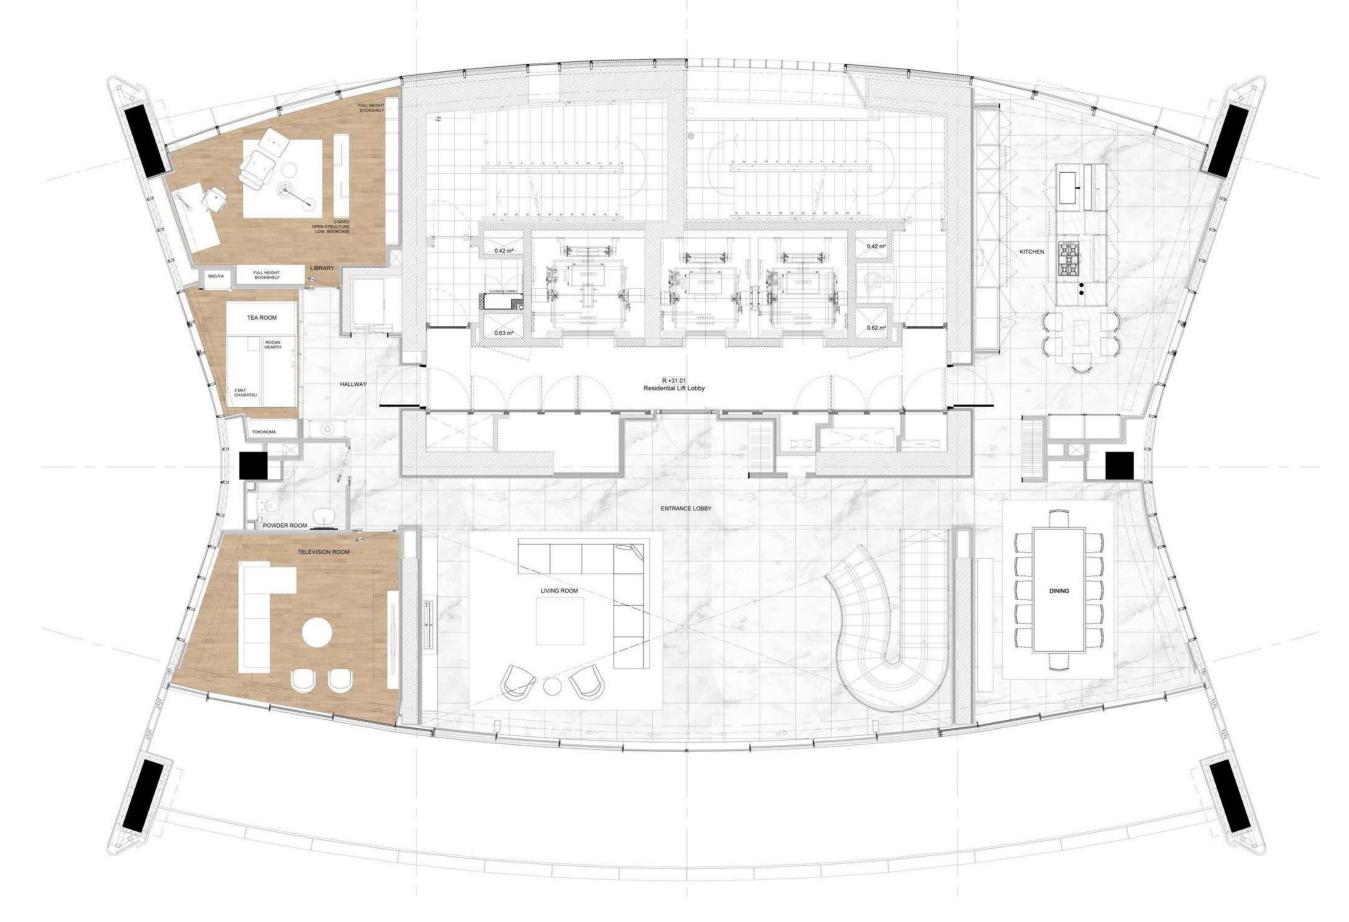

### PAFILIA ONE | SKY PENTHOUSE

Level 35, Penthouse 1<sup>st</sup> level.

Exclusively occupying 3 levels the penthouse offers the perfect entertaining space and spectacular living quarters that unrivalled in Cyprus.