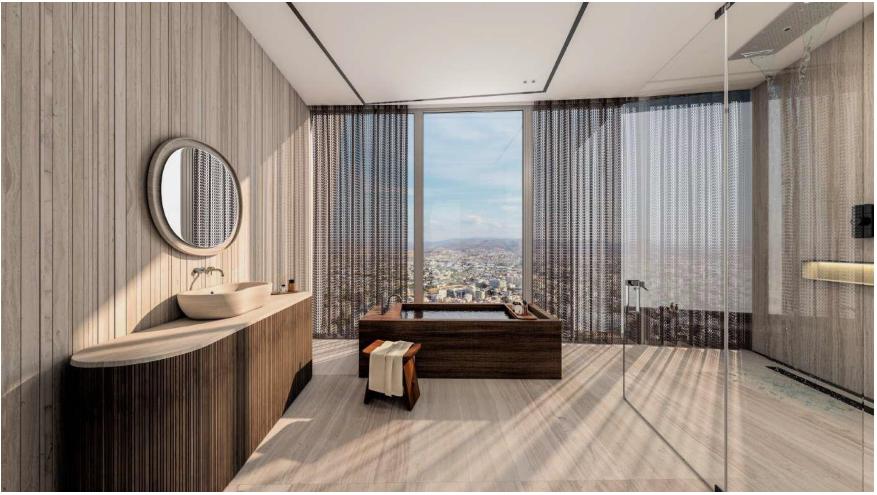

### LUXURIOUS AND COMFORTABLE BEDROOMS

Master bedroom with large walk-in wardrobe and spa-inspired bathroom.