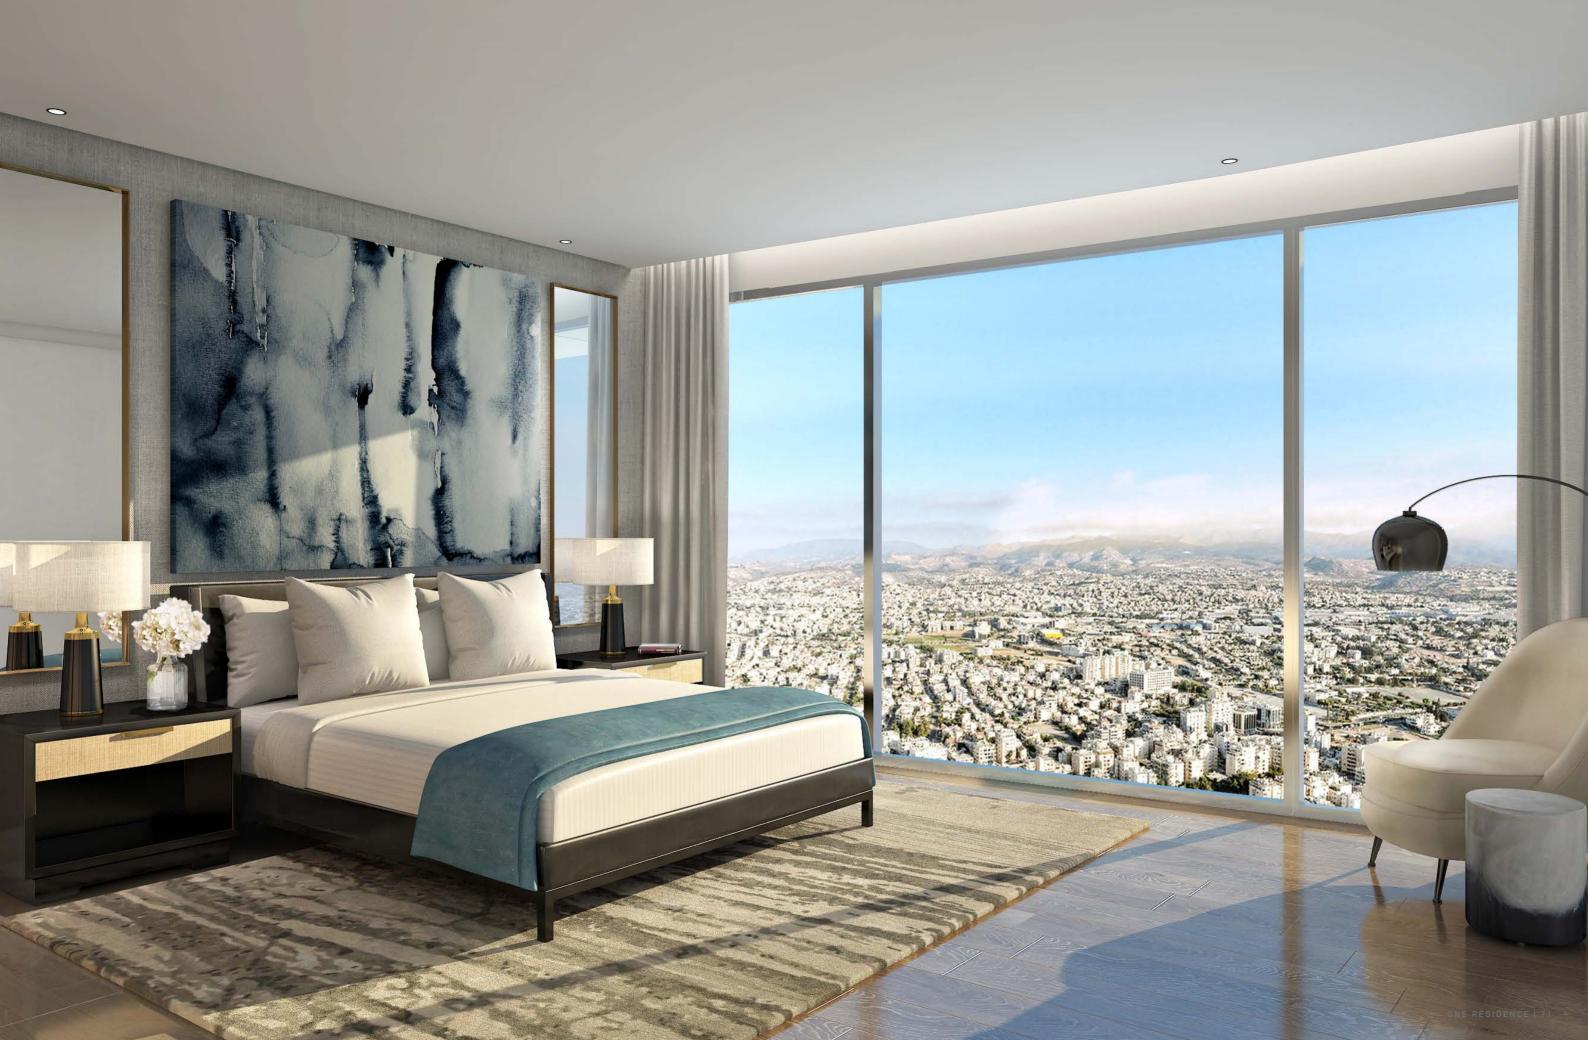

### UPLIFTING APARTMENTS

OPEN, BRIGHT, REFINED SPACE

As you step into a ONE apartment, you are immediately struck by the uplifting levels of light, the incredible sea views, the open, generous space and the refinement of detailing.

Warm meets cool in the interior design palettes. Marble, glass, stone and stainless steel form a fresh feel while woods and natural hues emit innate calm. Simplicity at first glance is followed by the depth of natural patina on the second. Quality is discerned throughout.

Both the two and three-bed apartments are available in conventional or open-plan configuration - consideration for flexibility and individual preference is another facet of ONE.