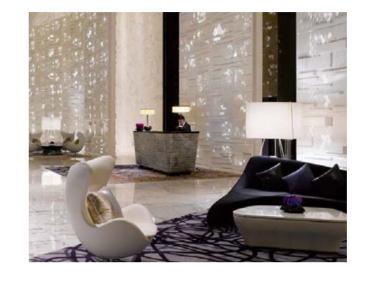

### UPLIFTING APARTMENTS

OPEN, BRIGHT, REFINED SPACE

As you step into a ONE apartment, you are immediately struck by the uplifting levels of light, the incredible sea views, the open, generous space and the refinement of detailing.

Warm meets cool in the interior design palettes. Marble, glass, stone and stainless steel form a fresh feel while woods and natural hues emit innate calm. Simplicity at first glance is followed by the depth of natural patina on the second. Quality is discerned throughout.