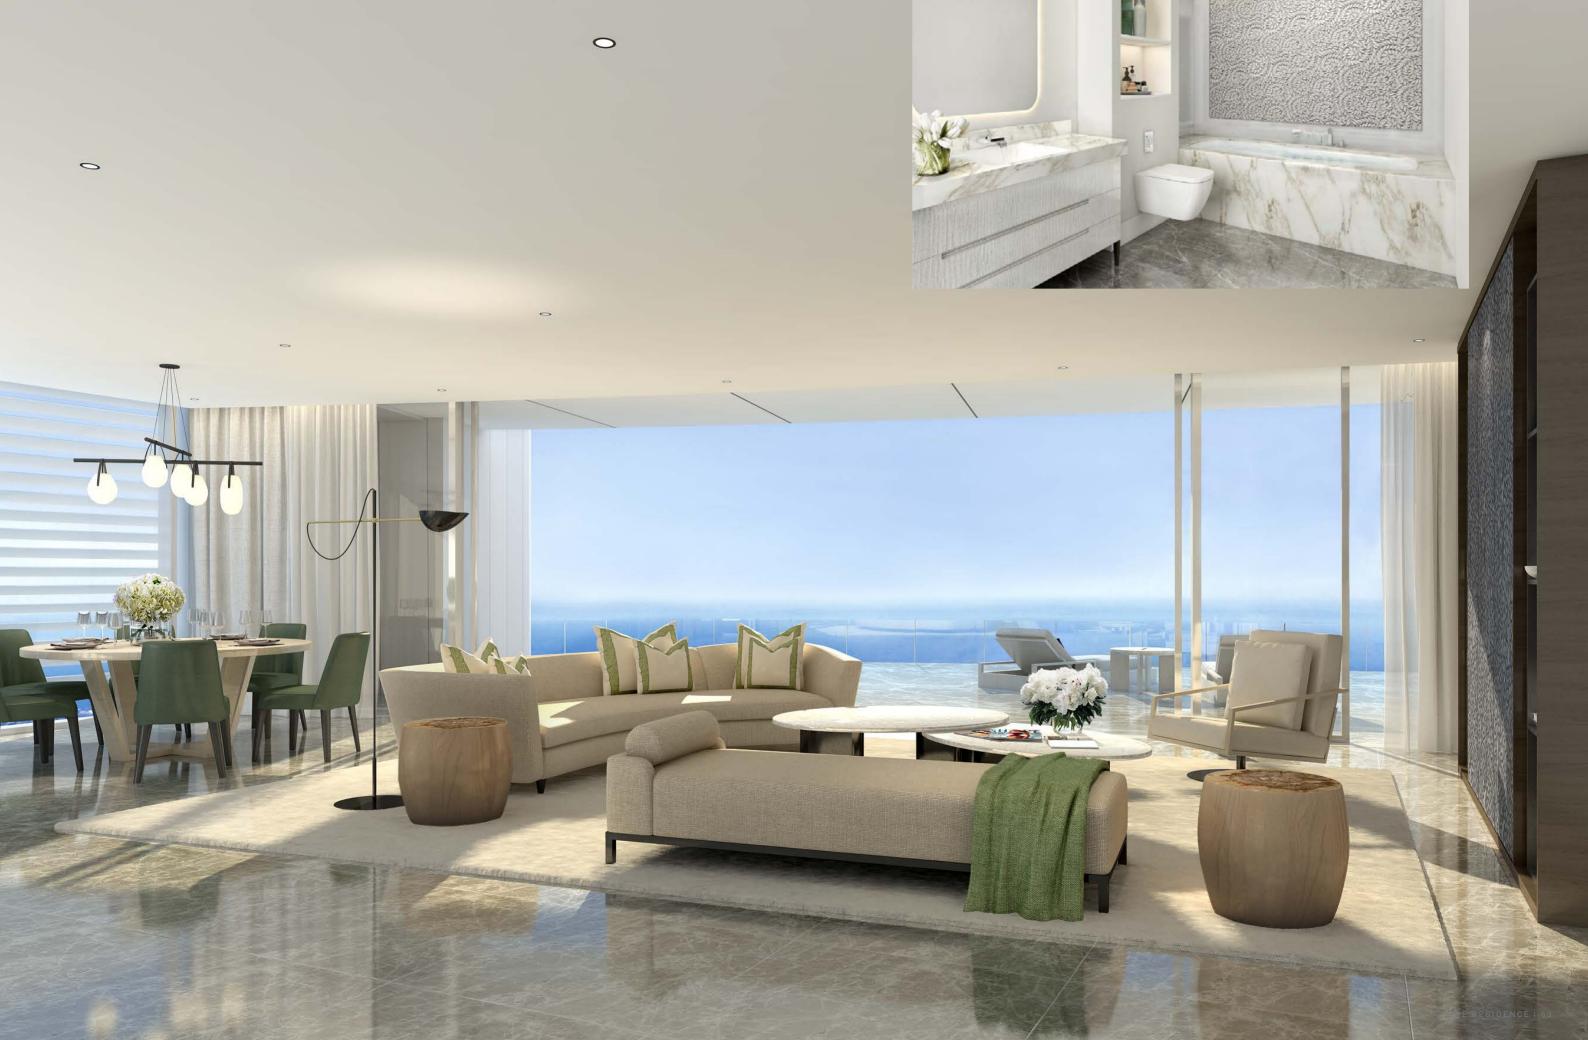

### UPLIFTING APARTMENTS

OPEN, BRIGHT, REFINED SPACE

As you step into a ONE apartment, you are immediately struck by the uplifting levels of light, the incredible sea views, the open, generous space and the refinement of detailing.

Warm meets cool in the interior design palettes. Marble, glass, stone and stainless steel form a fresh feel while woods and natural hues emit innate calm. Simplicity at first glance is followed by the depth of natural patina on the second. Quality is discerned throughout.

Both the two and three-bed apartments are available in conventional or open-plan configuration - consideration for flexibility and individual preference is another facet of ONE.