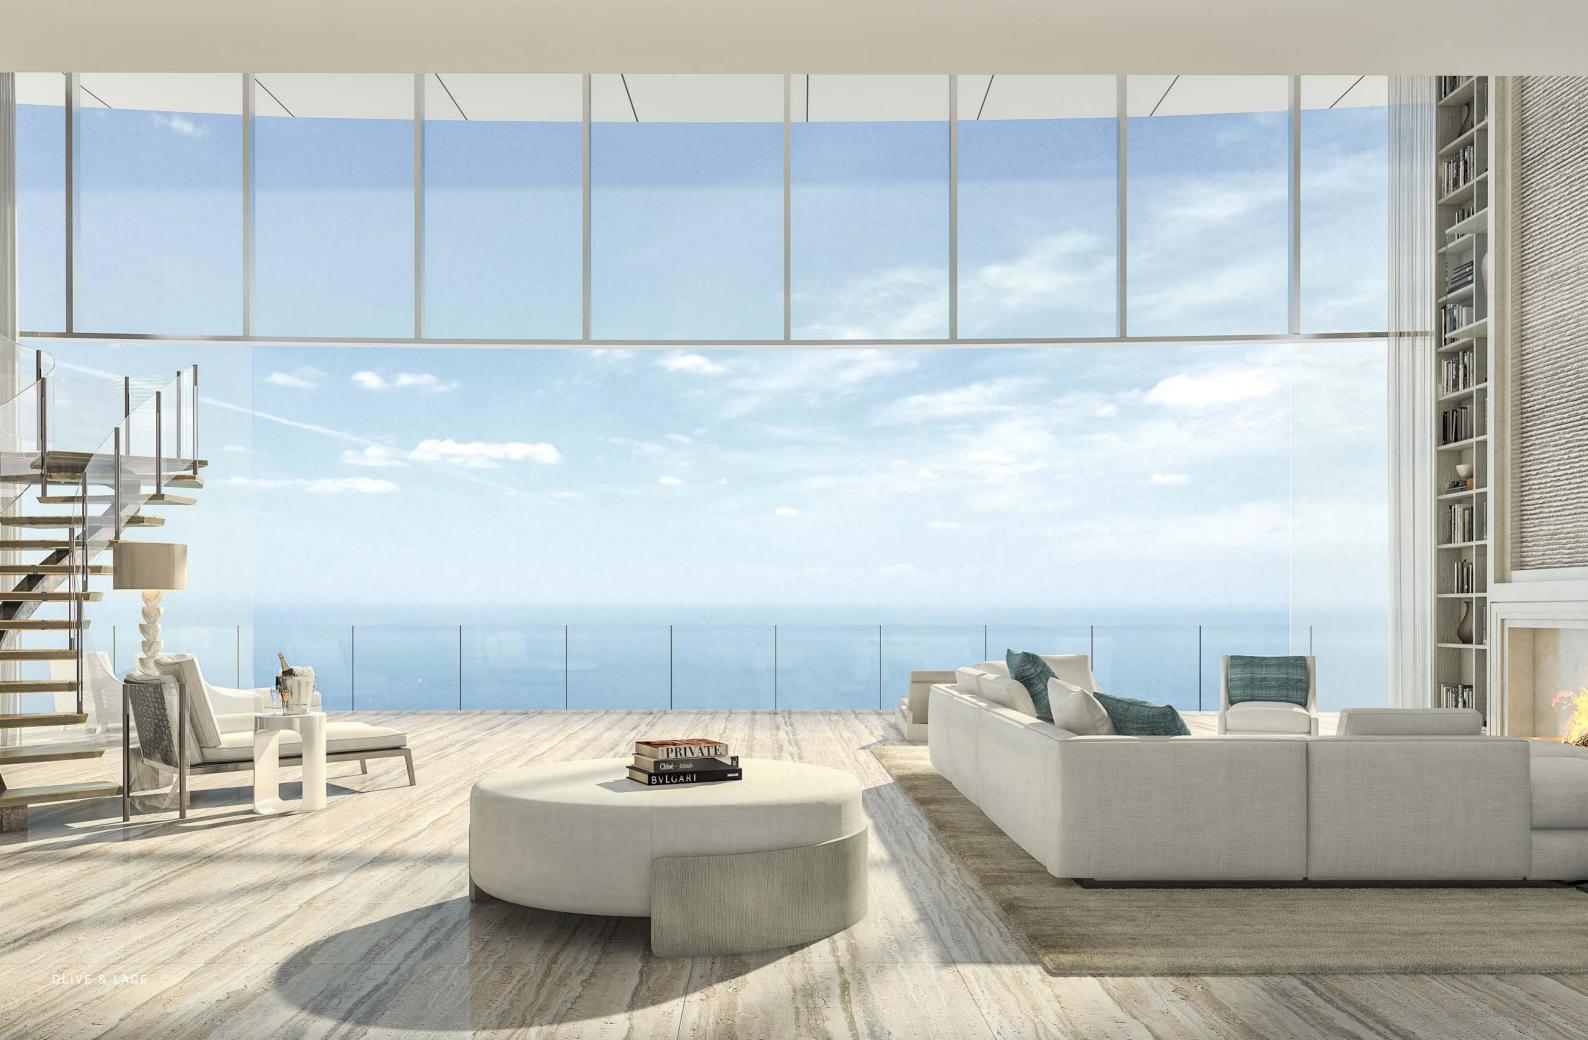

#### UNINTERRUPTED

The monumental height of ONE redefines the ultimate Limassol view - it has the greatest perspective on the city and is an altogether elevating prospect. As the effervescent Mediterranean Sea stretches out to the earth's gentle curve, you have the world in front of you. You command the horizon.

#### THE CITY. THE MOUNTAINS. THE SEA.

Apartments have been ingeniously designed with an uninterrupted flow between one side of the tower and the other. And with a maximum of just three apartments per floor, every residence at ONE offers unrivalled views. On one side, the sea provides the ultimate natural vista. On the other, the view of the city and the distant Troodos Mountains is magnetic by day and enchanting by night.

## OLIVE AND LACE

Taking inspiration from tradition and nature this palette exudes warmth with pure textured patterns. The textures combined with the earthy tones create a tactile feeling of comfort and luxury that satisfies the most demanding needs and decorative power.