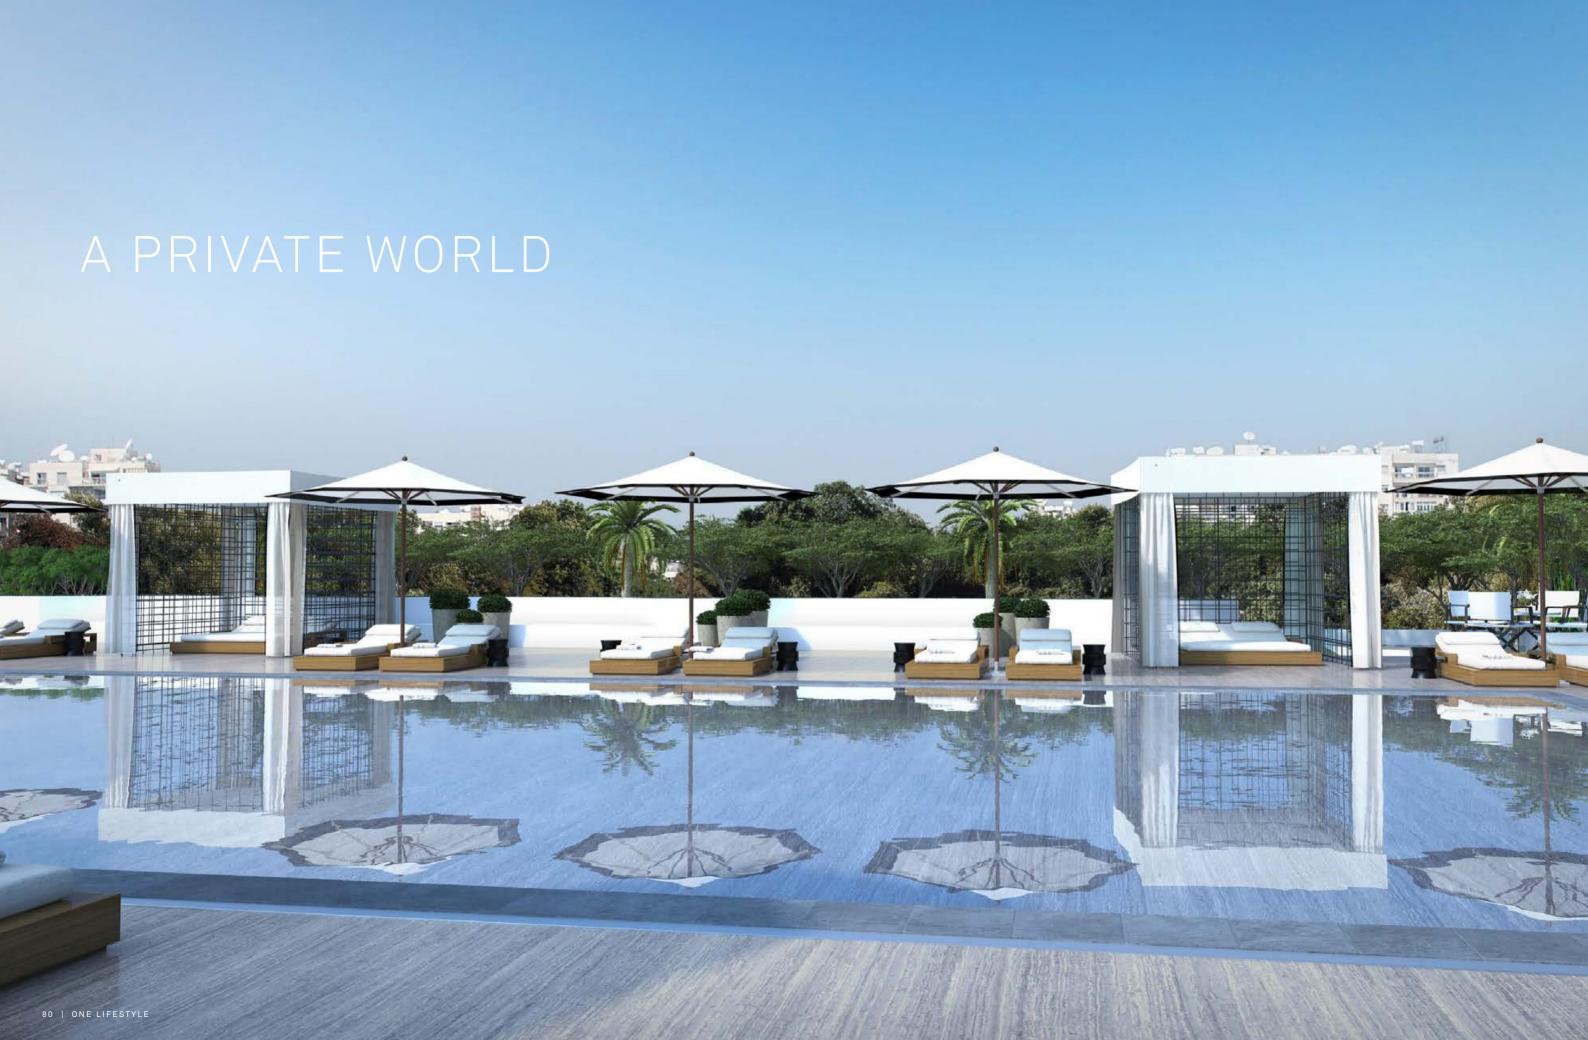

#### A WORLD OF SUPPORT AND PRIVILEGE

Within the walls of ONE, residents have exclusive access to exceptional amenities, facilities and service

The spa is a sublime haven of peace, relaxation and restorative treatments. The large pool, voluminous sun decks, planted terraces, bar with panoramic views, state-of-the-art fitness centre and charismatic restaurant all contribute to the sense that ONE is a world unto itself. A world apart.

#### YOUR EXCLUSIVE CLUB

Enter the exclusive world of ONE. Spend tranquil time on the large sea-facing terrace, three storeys above street level, enjoying sweeping views of the Mediterranean Sea. Then perhaps an early-evening drink with friends on the deck. Or choose to spend your day at ONE's pool before indulging in a sauna or spa treatment.

#### Facilities

- 24-hour reception
- Concierge service
- Secure car park
- Bicycle parking
- Outdoor swimming pool with deck area
- Spa with treatment room, sauna, steam bath
- Gym
- Meeting room
- Business centre
- Wine cellar
- Outdoor children's playground
- Children's pool area
- Outdoor sitting area/terrace
- Wi-Fi coverage of communal areas