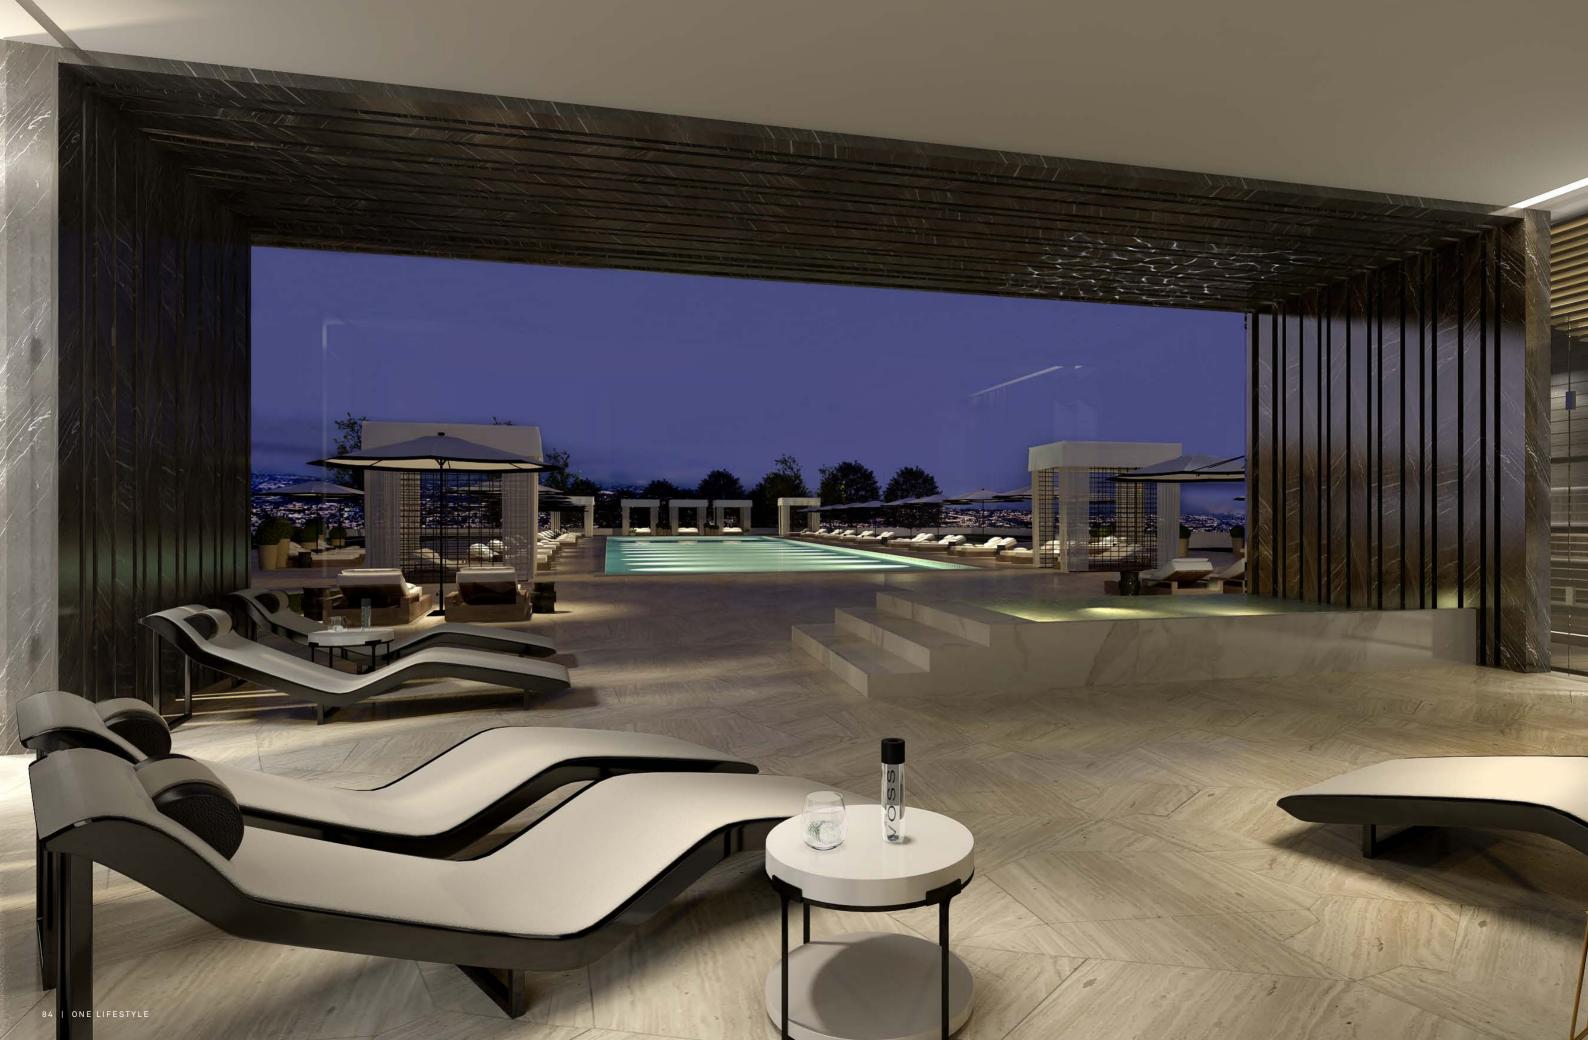

#### A WORLD OF SUPPORT AND PRIVILEGE

Within the walls of ONE, residents have exclusive access to exceptional amenities, facilities and service

The spa is a sublime haven of peace, relaxation and restorative treatments. The large pool, voluminous sun decks, planted terraces, bar with panoramic views, state-of-the-art fitness centre and charismatic restaurant all contribute to the sense that ONE is a world unto itself. A world apart.

#### YOUR EXCLUSIVE CLUB

Enter the exclusive world of ONE. Spend tranquil time on the large sea-facing terrace, three storeys above street level, enjoying sweeping views of the Mediterranean Sea. Then perhaps an early-evening drink with friends on the deck. Or choose to spend your day at ONE's pool before indulging in a sauna or spa treatment.

#### Facilities

- 24-hour reception
- Concierge service
- Secure car park
- Bicycle parking
- Outdoor swimming pool with deck area
- Spa with treatment room, sauna, steam bath
- Gym
- Meeting room
- Business centre
- Wine cellar
- Outdoor children's playground
- Children's pool area
- Outdoor sitting area/terrace
- Wi-Fi coverage of communal areas