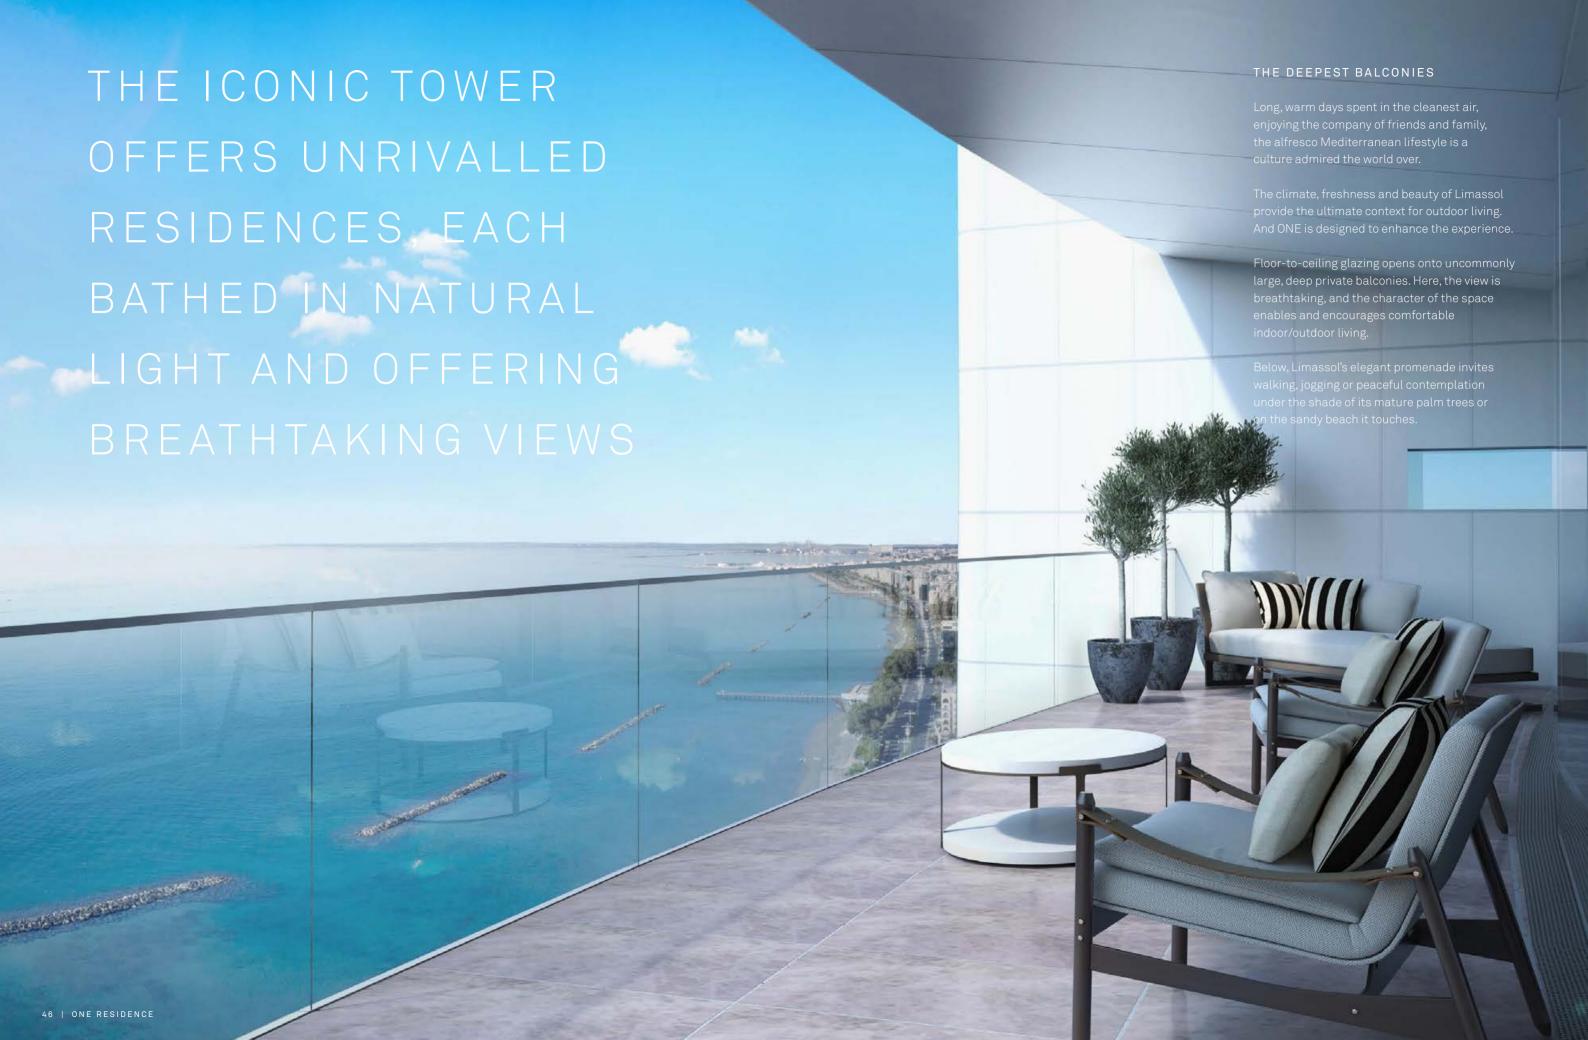

The 270° views through magnificent full-height windows or from the outdoor balconies are awe-inspiring. The city, the mountains, the vast Mediterranean Sea and the curve of the horizor form a living landscape that juxtaposes nature with urbanity.

### UPLIFTING APARTMENTS

OPEN, BRIGHT, REFINED SPACE

As you step into a ONE apartment, you are immediately struck by the uplifting levels of light, the incredible sea views, the open, generous space and the refinement of detailing.