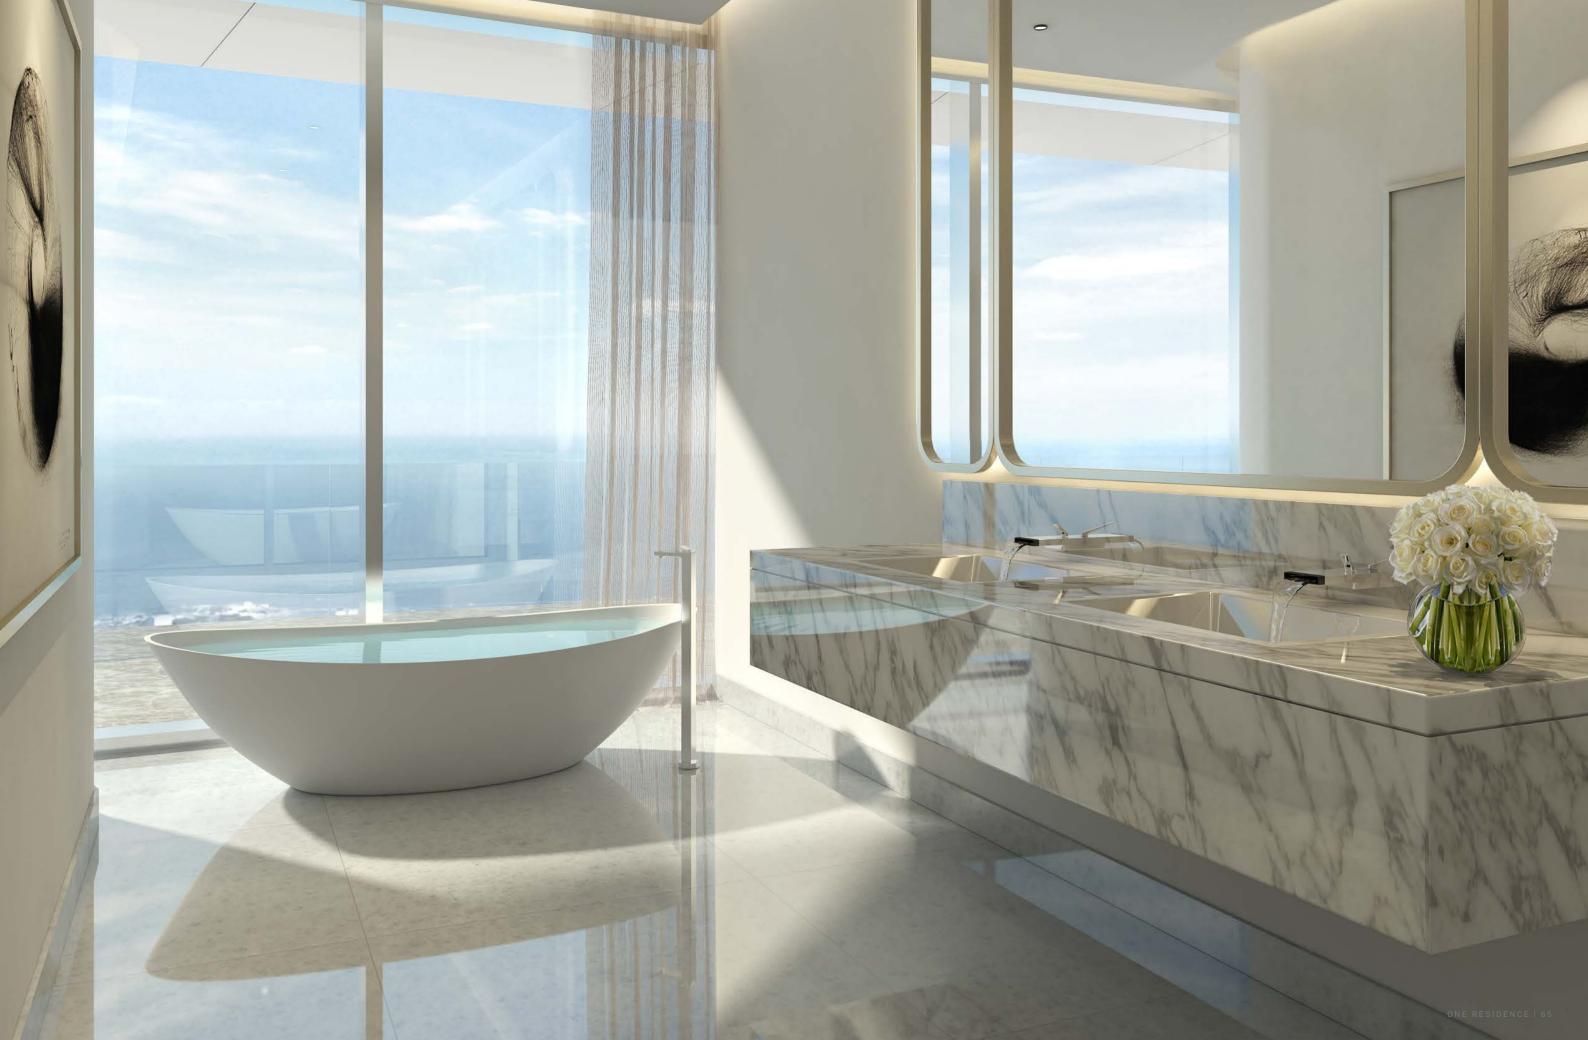

### UPLIFTING APARTMENTS

OPEN, BRIGHT, REFINED SPACE

As you step into a ONE apartment, you are immediately struck by the uplifting levels of light, the incredible sea views, the open, generous space and the refinement of detailing.

Warm meets cool in the interior design palettes. Marble, glass, stone and stainless steel form a fresh feel while woods and natural hues emit innate calm. Simplicity at first glance is followed by the depth of natural patina on the second. Quality is discerned throughout.

Both the two and three-bed apartments are available in conventional or open-plan configuration - consideration for flexibility and individual preference is another facet of ONE.