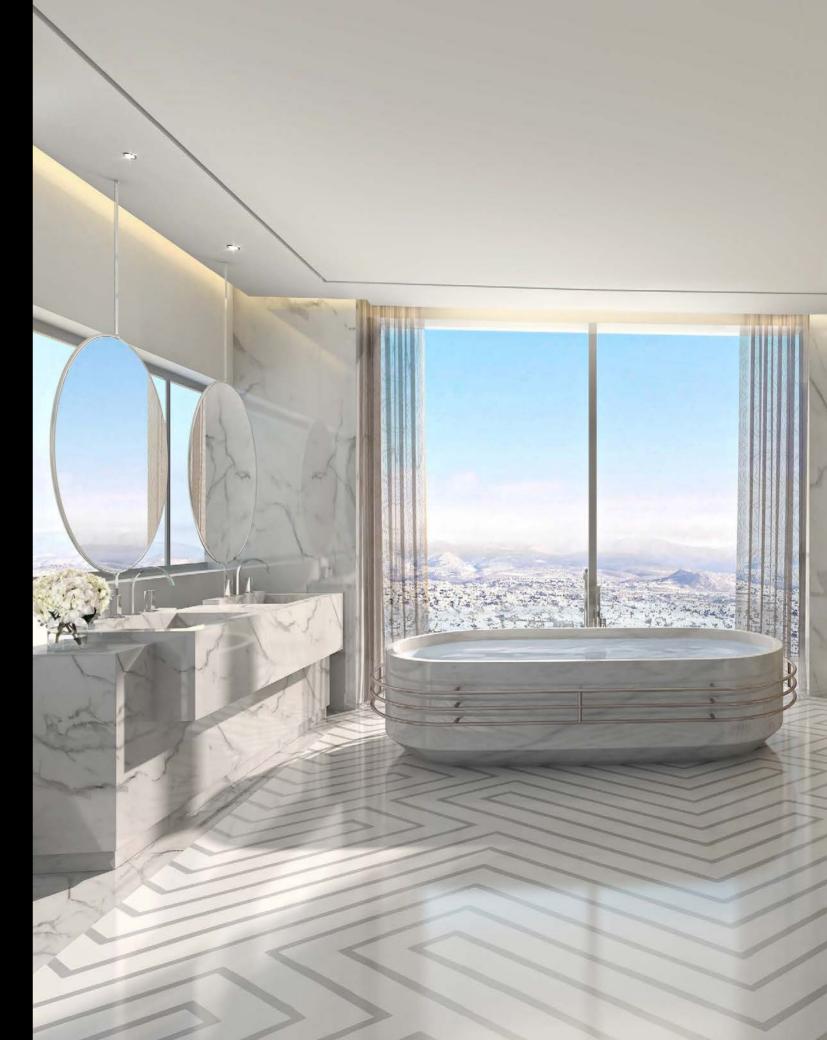

### UPLIFTING APARTMENTS

OPEN, BRIGHT, REFINED SPACE

As you step into a ONE apartment, you are immediately struck by the uplifting levels of light, the incredible sea views, the open, generous space and the refinement of detailing.

Warm meets cool in the interior design palettes. Marble, glass, stone and stainless steel form a fresh feel while woods and natural hues emit innate calm. Simplicity at first glance is followed by the depth of natural patina on the second. Quality is discerned throughout.

Both the two and three-bed apartments are available in conventional or open-plan configuration - consideration for flexibility and individual preference is another facet of ONE.