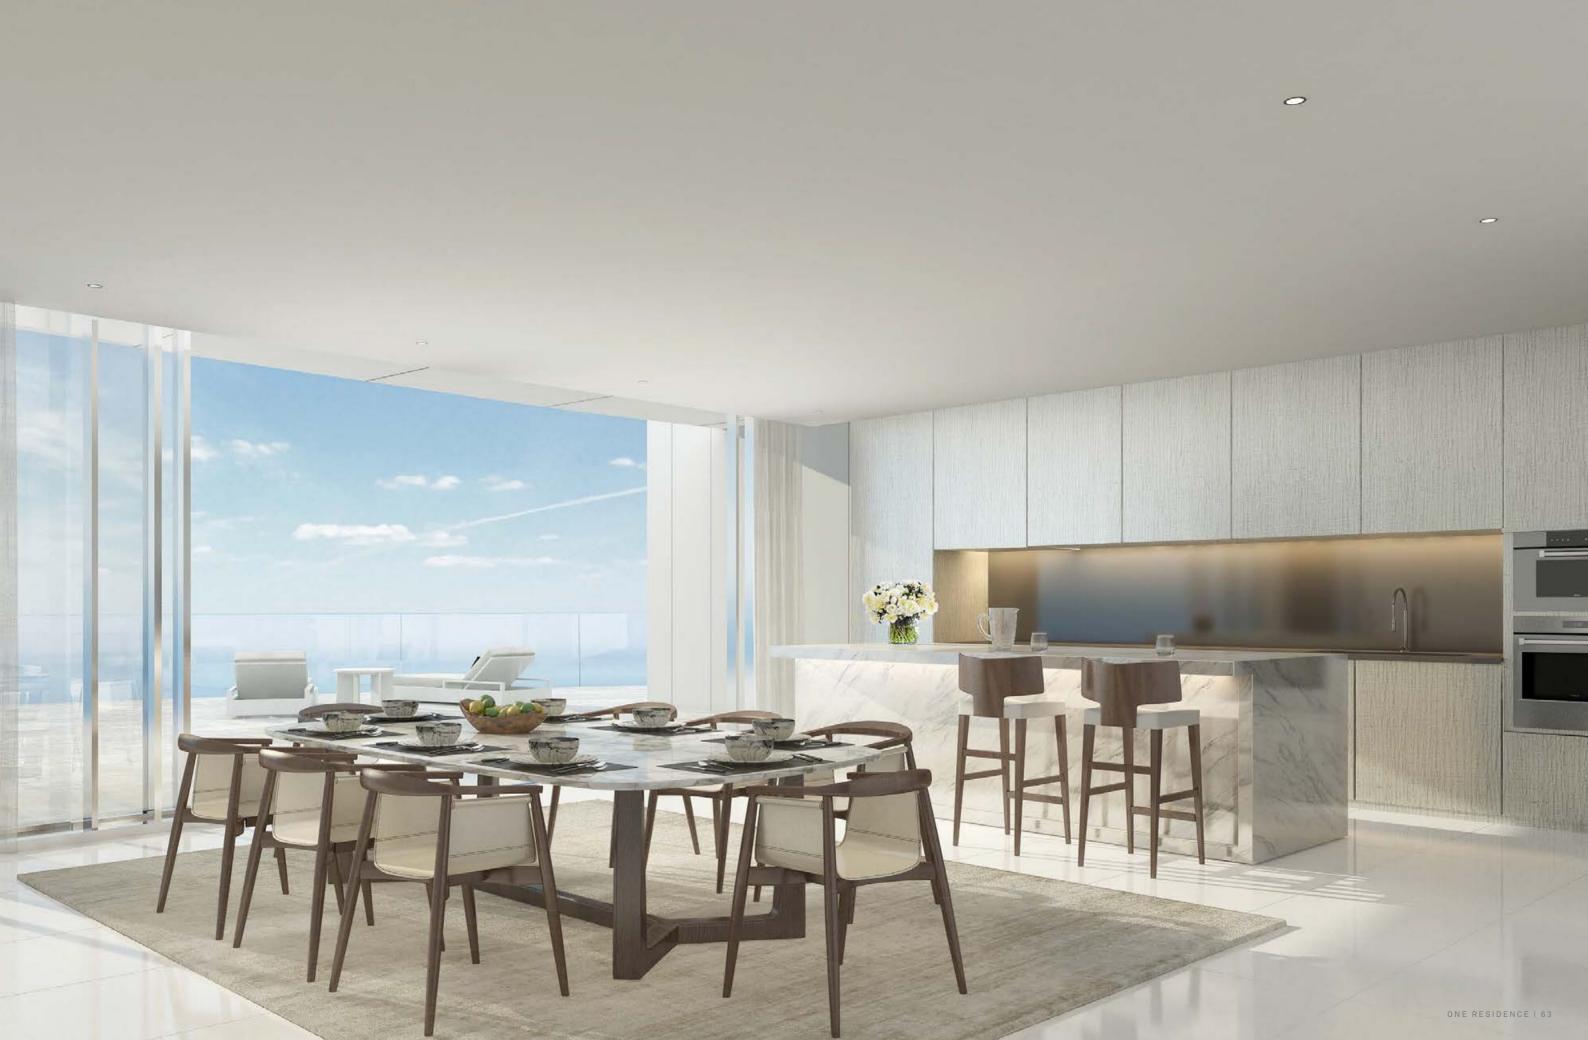

### UPLIFTING APARTMENTS

OPEN, BRIGHT, REFINED SPACE

As you step into a ONE apartment, you are immediately struck by the uplifting levels of light, the incredible sea views, the open, generous space and the refinement of detailing.

Warm meets cool in the interior design palettes. Marble, glass, stone and stainless steel form a fresh feel while woods and natural hues emit innate calm. Simplicity at first glance is followed by the depth of natural patina on the second. Quality is discerned throughout.

Both the two and three-bed apartments are available in conventional or open-plan configuration - consideration for flexibility and individual preference is another facet of ONE.