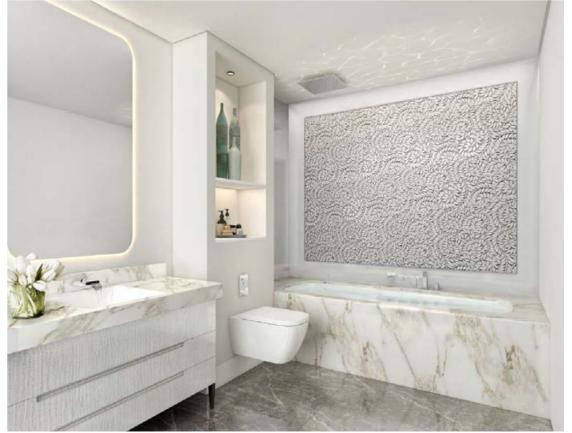

### UPLIFTING APARTMENTS

OPEN, BRIGHT, REFINED SPACE

As you step into a ONE apartment, you are immediately struck by the uplifting levels of light, the incredible sea views, the open, generous space and the refinement of detailing.

Warm meets cool in the interior design palettes. Marble, glass, stone and stainless steel form a fresh feel while woods and natural hues emit innate calm. Simplicity at first glance is followed by the depth of natural patina on the second. Quality is discerned throughout.

Both the two and three-bed apartments are available in conventional or open-plan configuration - consideration for flexibility and individual preference is another facet of ONE.