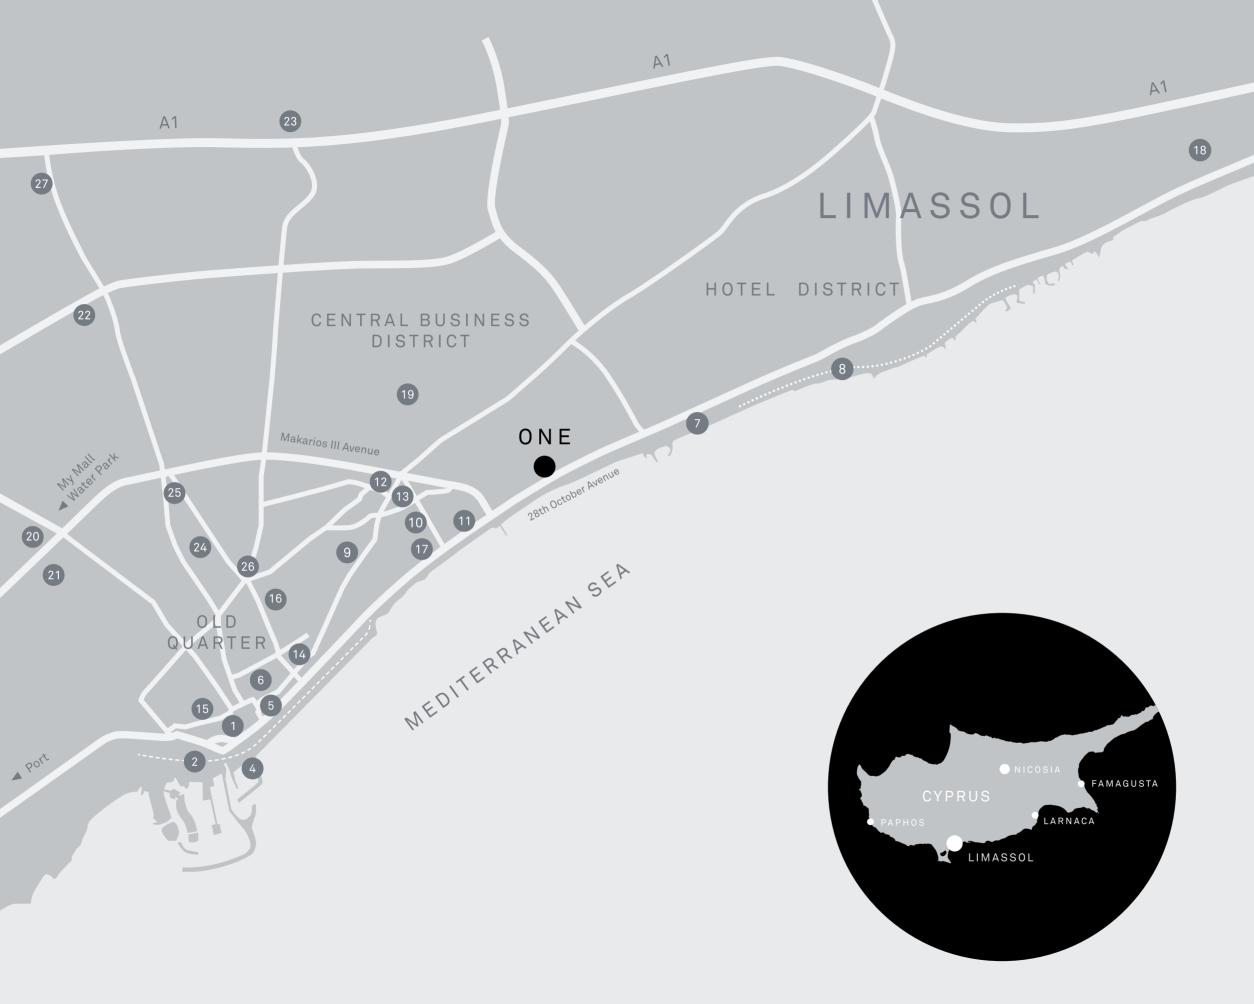

#### PRIME LOCATION

#### INTERNATIONAL AIRPORTS

Larnaca Airport 45 min
Paphos Airport 53 min

----- Promenade ..... Beach Path

#### PLACES OF INTEREST

- 1. Limassol Castle
- 2. Limassol Marina
- 3. St Raphael Marina
- 4. Old Port
- 5. Cathedral
- 6. City Hall
- 7. Limassol Nautical Club
- 8. Watersports Club

#### GALLERIES, MUSEUMS, THEATRE

- 9. Cyprus Theatre Museum
- 10. Municipal Gardens Theatre
- 11. Municipal Art Gallery
- 12. Miho Art Gallery
- 13. Archaeological Museum
- 14. Carob Mill Museum
- 15 Gallery Morfi
- 16. Rialto Theatre
- 17. Municipal Gardens
- 18. Amathus Archeological site

#### EDUCATION

- 19. Foley's Grammar School
- 20. American Academy School
- 21. Logos School of English Education
- 22. Pascal English School
- 23. The Grammar School
- 24. Cyprus University of Technology
- 25 Intercollege Limassol
- 26. The Cyprus Academy of Art
- 27. Cyprus Institute of Marketing