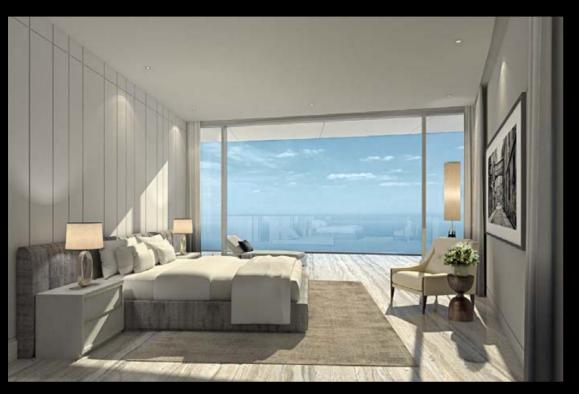

### UPLIFTING APARTMENTS

OPEN, BRIGHT, REFINED SPACE

As you step into a ONE apartment, you are immediately struck by the uplifting levels of light, the incredible sea views, the open, generous space and the refinement of detailing.

Warm meets cool in the interior design palettes. Marble, glass, stone and stainless steel form a fresh feel while woods and natural hues emit innate calm. Simplicity at first glance is followed by the depth of natural patina on the second. Quality is discerned throughout.

Both the two and three-bed apartments are available in conventional or open-plan configuration - consideration for flexibility and individual preference is another facet of ONE.