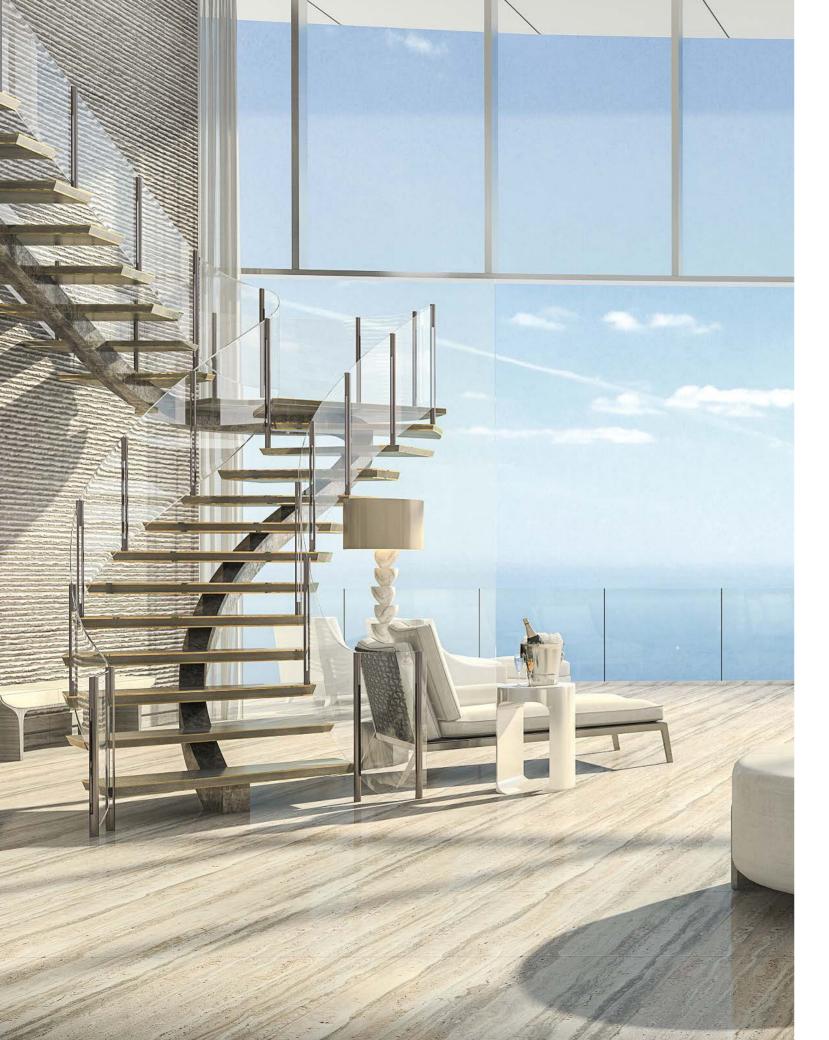

## SKY HOMES

#### RADIANT DOUBLE-HEIGHT ATRIUMS

Exclusively occupying levels 31 to 34, our threeand four-bed duplex homes offer remarkably spacious living. Double-height atriums, open-plan grace and radiant finishes define the residences' superior quality.

The 270° views through magnificent full-height windows or from the outdoor balconies are awe-inspiring. The city, the mountains, the vast Mediterranean Sea and the curve of the horizor form a living landscape that juxtaposes nature with urbanity.

Imaginative, spatial design — playful on one hand and instinctive on the other — creates effortless flow throughout the expansive residences. Décor is bold, contemporary and pure.