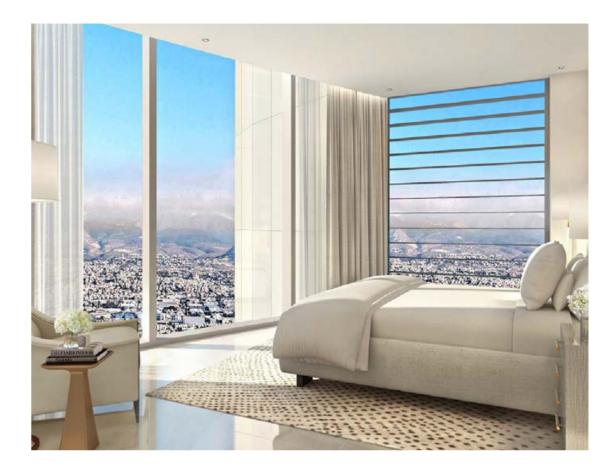

### UPLIFTING APARTMENTS

OPEN, BRIGHT, REFINED SPACE

As you step into a ONE apartment, you are immediately struck by the uplifting levels of light, the incredible sea views, the open, generous space and the refinement of detailing.

Warm meets cool in the interior design palettes. Marble, glass, stone and stainless steel form a fresh feel while woods and natural hues emit innate calm. Simplicity at first glance is followed by the depth of natural patina on the second. Quality is discerned throughout.

Both the two and three-bed apartments are available in conventional or open-plan configuration - consideration for flexibility and individual preference is another facet of ONE.